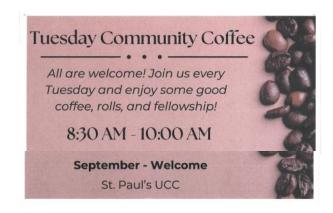

#### Tuesday Morning coffee St. Paul's UCC Church, Welcome Time—8:30-10:00 am

All are invited to come and have a cup of coffee and goodies. This is for men as well as women. Free will donation