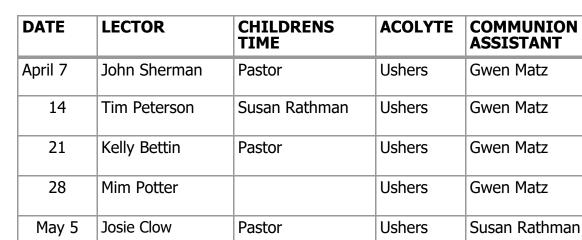

| DATE         | LECTOR           | USHERS | ACOLYTES                            | COMMUNION |
|--------------|------------------|--------|-------------------------------------|-----------|
| April 7      | MaryAnn Frerichs |        | Tyson Thiesse<br>Kiaya Schweiss     |           |
| Wed.<br>10   |                  |        | Kylee Jagodzinske<br>Logan Hughes   |           |
| 14           | Liz Stahl        |        | MiKenna Harder<br>Brice Oechsle     |           |
| 21<br>Easter | Megan Gerhardt   |        | Brianna Morrow<br>Alyx Stahl        |           |
| 28           | MaryAnn Frerichs |        | Kylee Jagodzinske<br>Kiaya Schweiss |           |
| May 5        | Liz Stahl        |        | Alyx Stahl<br>Tyson Thiesse         |           |
|              |                  |        |                                     |           |